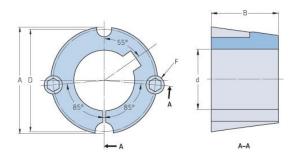

## PHF TB1610X38MM

| · · · · · · · · · · · · · · · · · · · | <b></b>        |
|---------------------------------------|----------------|
| Bushing no.                           | TB1610         |
| d = Bore diameter                     | 38             |
| (mm)                                  |                |
| Bore diameter (in)                    | 1.5            |
| Keyway width                          | 10             |
| (mm)                                  |                |
| Keyway width (in)                     | 0.39           |
| Keyway depth                          | 3.3            |
| (mm)                                  |                |
| Keyway depth (in)                     | 0.13           |
| A (mm)                                | 57.2           |
| A (in)                                | 2.25           |
| B (mm)                                | 25.4           |
| B (in)                                | 1              |
| D (mm)                                | 54             |
| D (in)                                | 2.13           |
| E (mm)                                | -              |
| E (in)                                | -              |
| F (mm)                                | 9.525 x 15.875 |
| F (in)                                | -              |
| Weight (kg)                           | 0.22           |
| Weight (lbs)                          | 0.49           |
|                                       | ·····          |